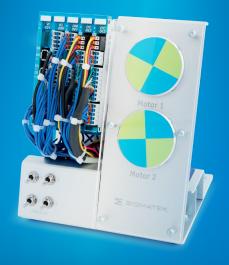

#### TSY041 STARTER KIT MOTION EXPANSION

#### IMPLEMENTING SIMPLE AXIS APPLICATIONS

- VI 021 VARAN bus connection for communication with TSY 021
- Power supply module KL 090
- DM 081 (4 digital inputs; 4 short-circuit proof, digital outputs)
- 2x DC 062 servo axis module for control of servo motors with incremental encoder, enable input (STO), output for control of the motor holding brake
- 4 toggle switches (simulation of digital inputs)
- 2 synchronous servo motors
- Power supply and Ethernet connector cable