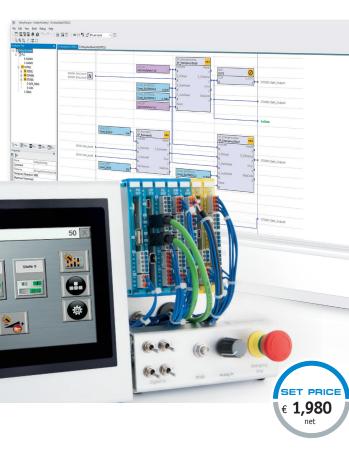

Tel. +82/ 10 8771 7862

Digital Industrial Bldg 169-28

Gasan digital 2-ro Geumcheon-gu

office@sigmatek-automation.kr

We transfered the modularity of our complete automation solution to the SSK 002-1 starter kit: It consists of the basic control unit TSY 021 in combination with an HMI and motion expansion. You can also order the units individually based on requirements.

# TSY021 STARTER KIT BASIC

# VISUALIZE, MONITOR AND OPERATE WITH COMPACT PANEL

- ETT 764 multi-touch operation panel (7" wide screen, projected capacitive)
- EDGE3-Technology processor
- 3x USB 2.0, 2x Ethernet
- Data exchange with TSY 021 via Ethernet/TCP IP