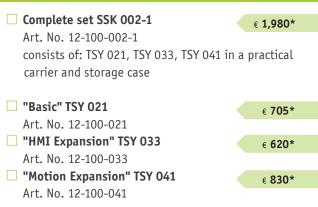

Tel. +82/ 10 8771 7862

Digital Industrial Bldg 169-28

Gasan digital 2-ro Geumcheon-gu

office@sigmatek-automation.kr

We transfered the modularity of our complete automation solution to the SSK 002-1 starter kit: It consists of the basic control unit TSY 021 in combination with an HMI and motion expansion. You can also order the units individually based on requirements.

#### STANDARD AND SAFETY CONTROL

- High-performance EDGE2 CPU (CP 112 + PS 101)
- Power supply module KL 090
- DM 161 (8 digital inputs; 8 short-circuit proof, digital outputs)
- AI 043 (4 analog resistance or temperature inputs)
- Safety controller SCP 111
- SDM 081 (6 safe, digital inputs; 2 safe, digital outputs)
- 4 toggle switches (simulation of digital inputs)
- 1 potentiometer & PT100 temperature sensor each (simulation of analog inputs)

€ 705

- 1 emergency stop button
- Power supply and Ethernet connector cable

# VISUALIZE, MONITOR AND OPERATE WITH COMPACT PANEL

- ETT 764 multi-touch operation panel (7" wide screen, projected capacitive)
- EDGE3-Technology processor
- 3x USB 2.0, 2x Ethernet
- Data exchange with TSY 021 via Ethernet/TCP IP

Ethernet connector cable

€ **620** 

#### TSY041 STARTER KIT MOTION EXPANSION

#### IMPLEMENTING SIMPLE AXIS APPLICATIONS

- VI 021 VARAN bus connection for communication with TSY 021
- Power supply module KL 090
- DM 081 (4 digital inputs; 4 short-circuit proof, digital outputs)
- 2x DC 062 servo axis module for control of servo motors with incremental encoder, enable input (STO), output for control of the motor holding brake
- 4 toggle switches (simulation of digital inputs)
- 2 synchronous servo motors
- Power supply and Ethernet connector cable

€ 830