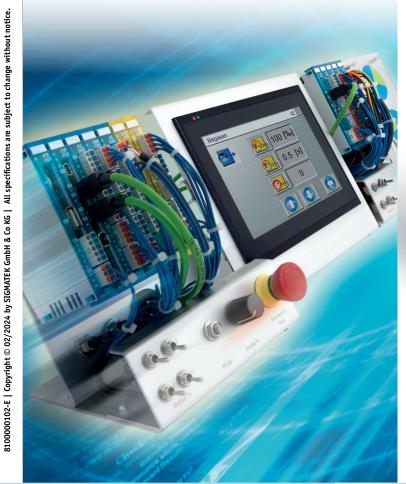

Tel. +82/ 10 8771 7862

Digital Industrial Bldg 169-28

Gasan digital 2-ro Geumcheon-gu

office@sigmatek-automation.kr

We transfered the modularity of our complete automation solution to the SSK 002-1 starter kit: It consists of the basic control unit TSY 021 in combination with an HMI and motion expansion. You can also order the units individually based on requirements.

# TSY021 STARTER KIT BASIC

#### TSY041 STARTER KIT MOTION EXPANSION