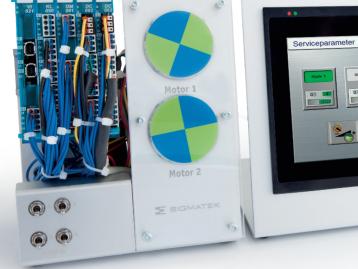

#### TSY041 STARTER KIT MOTION EXPANSION

#### IMPLEMENTING SIMPLE AXIS APPLICATIONS

- VI 021 VARAN bus connection for communication with TSY 021
- Power supply module KL 090
- DM 081 (4 digital inputs; 4 short-circuit proof, digital outputs)
- 2x DC 062 servo axis module for control of servo motors with incremental encoder, enable input (STO), output for control of the motor holding brake
- 4 toggle switches (simulation of digital inputs)
- 2 synchronous servo motors
- Power supply and Ethernet connector cable