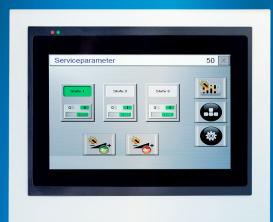

# VISUALIZE, MONITOR AND OPERATE WITH COMPACT PANEL

- ETT 764 multi-touch operation panel (7" wide screen, projected capacitive)
- EDGE3-Technology processor
- 3x USB 2.0, 2x Ethernet
- Data exchange with TSY 021 via Ethernet/TCP IP