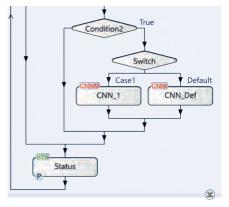

Trust in our expertise to propel your projects forward with precision and innovation.

Zebra Aurora Design Assistant

Visual Studio Developper View