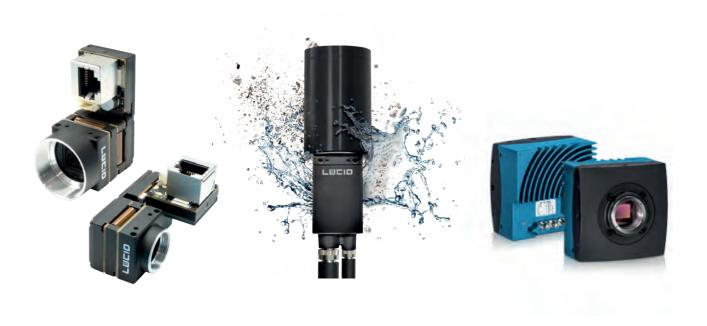

## **Cameras**

#### **Incredible Cameras**

From ultra-compact cameras that fit inside a golf ball to those boasting an impressive 151-megapixel resolution, we offer a wide range of cameras to meet diverse needs and applications.

#### **IP67 Cameras**

Our IP67 cameras set new standards for quality and performance in demanding industrial environments. With robust construction and active sensor alignment, they provide reliable solutions across various industries, ensuring durability and exceptional image quality.