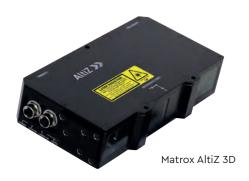

#### Matrox AltiZ 3D

The highly precise AltiZ high-speed 3D profile sensors feature a single-laser design with two cameras, significantly reducing scan gaps. Specialized algorithms inside the sensor automatically generate reliable 3D data in the form of individual profiles, depth maps or point clouds. A standard GigE Vision interface allows the user to directly work with a variety of image processing software.