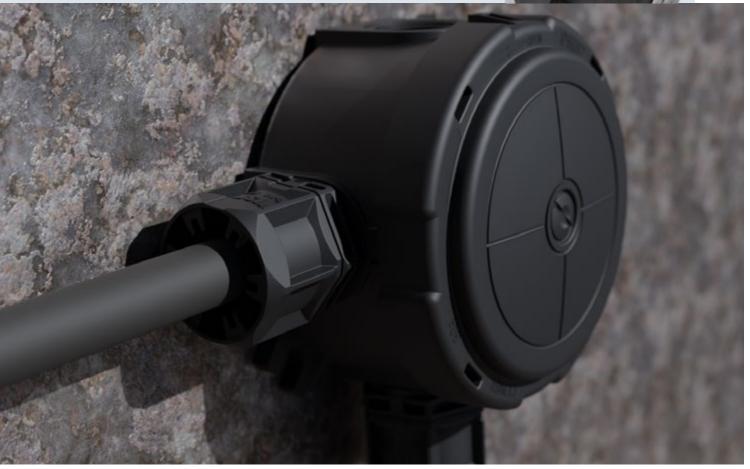

## **Built with Purpose...**



Innovation, Sustainabilty and Performance are the key drivers behind the  $TriShot^{TM}$ , our new patent proved cable gland.

In this section we take a dive into the key stakeholders that helped develop TriShot™ and learn what makes this clever little gland so special.



The TriShot™ is the world first 3-shot injection moulded cable gland. Its considered design has helped reduce material waste, energy consumption, assemble time and streamline the production propose, whilst at the same time ensuring the product performs to the highest standards.

Peter Gehre, WISKA Innovation & Product Development comments...

"Our purpose was clear from the start, a superior cable gland in all areas - a high performance product that meets the demands of the future."









Boasting an impressive 54.5% reduction in its Product Carbon Footprint compared to convential cable glands, TriShot™ has excellent sustainability credentials.

Tanja Hoppmann, WISKA General Management comments...

"I am so proud of this revolutionary new cable gland. With its reduced carbon footprint, it is part of the solution we so urgently need to cope with climate change. The TriShot™ is a true trailblazer for sustainable cable installation and a testament to what can be achieved if you set your hearts and mind to it."



## "the TriShot is a true trailblazer"





IP68 protection, built-in seal, excellent strain relief, wide clamping range and fast installation time are just some of the features that ensure the TriShot™ performances under the toughest of circumstances. All teste