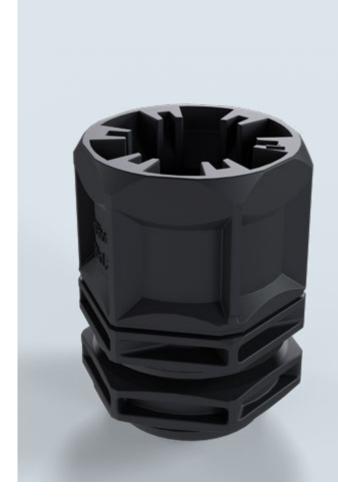

#### TriShot™

The TriShot™ has been built-in to perform.

IP68 protection with or without cable/ blind plug, quick and fast installation, wide clamping range (6 - 14 mm), built in seal means no need for inserts and a tight seal for any cable type.

Plus, 54.5 % less Product Carbon Footprint than a regular cable gland: the TriShot™ is the future of cable glands.

High

Protection

Clamping Range

-40 °C - 100 °C

Glow Wire 750 °C

Quick

Built-in Seal

#### TriShot™

10112714

IP68, M20, material: polyamide, polypropylene, gasket: TPE, glow wire 750 °C, temperature range -40 °C - 100 °C, reduced carbon (54.5 % less), clamping range 6 - 14 mm.