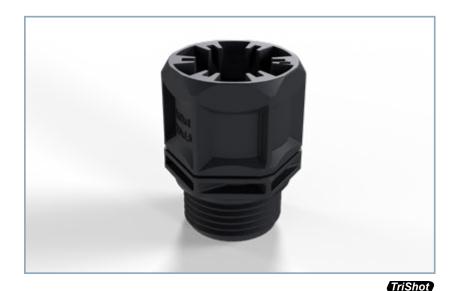

#### Introducing TriShot™: the future of cable glands!

The TriShot™ cable gland is more than just a new cable gland It is the result of our continued drive to push boundries and possibilities.

To be a pioneer and lead the way through 3 core principles: Innovation, Sustainability and Performance.

#### TriShot™

The TriShot™ has been built-in to perform.

IP68 protection with or without cable/ blind plug, quick and fast installation, wide clamping range (6 - 14 mm), built in seal means no need for inserts and a tight seal for any cable type.

#### TriShot™

10112714

IP68, M20, material: polyamide, polypropylene, gasket: TPE, glow wire 750 °C, temperature range -40 °C - 100 °C, reduced carbon (54.5 % less), clamping range 6 - 14 mm.