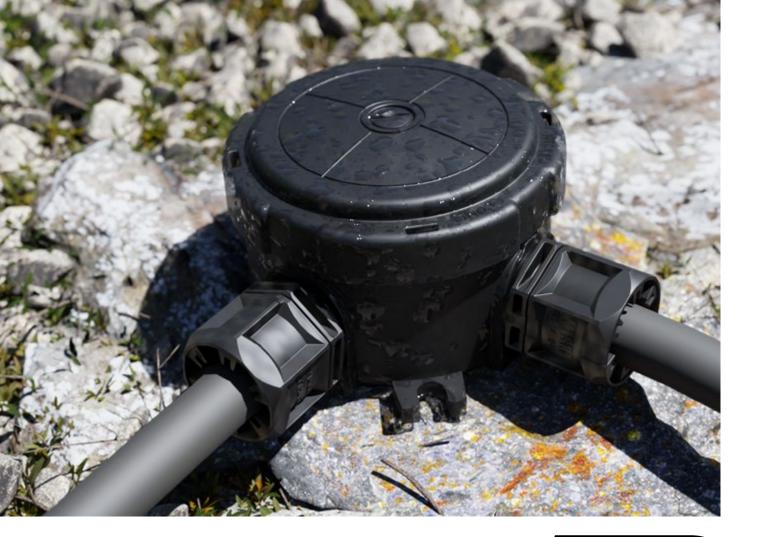

#### TriShot™ SET, with Locknut

**1**0112716

10112715

IP68, M20, material: polyamide, polypropylene, gasket: TPE, glow wire 750 °C, temperature range -40 °C - 100 °C, reduced carbon (54.5% less), clamping range 6 - 14 mm. Complete with locknut.

## **Built with Purpose...**

Innovation, Sustainabilty and Performance are the key drivers behind the  $TriShot^{TM}$ , our new patent proved cable gland.

In this section we take a dive into the key stakeholders that helped develop TriShot™ and learn what makes this clever little gland so special.