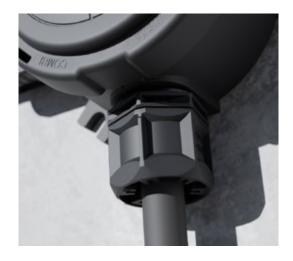

#### TriShot™

The TriShot™ has been built-in to perform.

IP68 protection with or without cable/ blind plug, quick and fast installation, wide clamping range (6 - 14 mm), built in seal means no need for inserts and a tight seal for any cable type.

#### **How to Install**