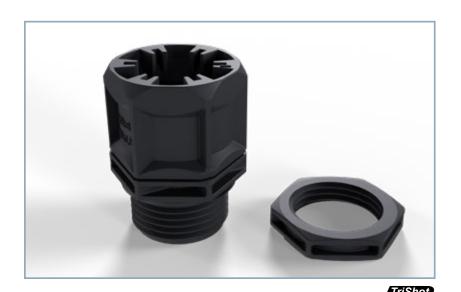

#### TriShot™ SET, with Locknut

**1**0112716

10112715

IP68, M20, material: polyamide, polypropylene, gasket: TPE, glow wire 750 °C, temperature range -40 °C - 100 °C, reduced carbon (54.5% less), clamping range 6 - 14 mm. Complete with locknut.