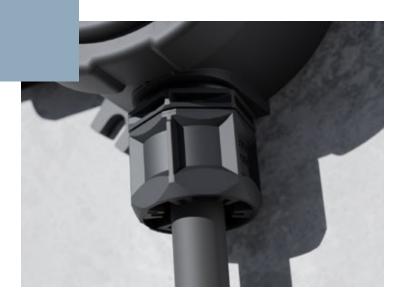

### A Closer Look...

#### TriShot™

The TriShot™ has been built-in to perform.

IP68 protection with or without cable/ blind plug, quick and fast installation, wide clamping range (6 - 14 mm), built in seal means no need for inserts and a tight seal for any cable type.