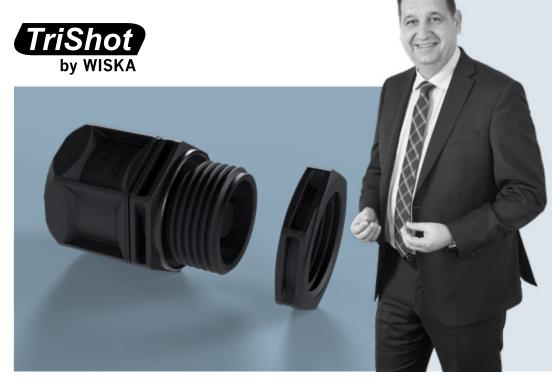

#### Introducing TriShot™: the future of cable glands!

The TriShot™ cable gland is more than just a new cable gland It is the result of our continued drive to push boundries and possibilities.

To be a pioneer and lead the way through 3 core principles: Innovation, Sustainability and Performance.

#### TriShot™

The TriShot™ has been built-in to perform.

IP68 protection with or without cable/ blind plug, quick and fast installation, wide clamping range (6 - 14 mm), built in seal means no need for inserts and a tight seal for any cable type.