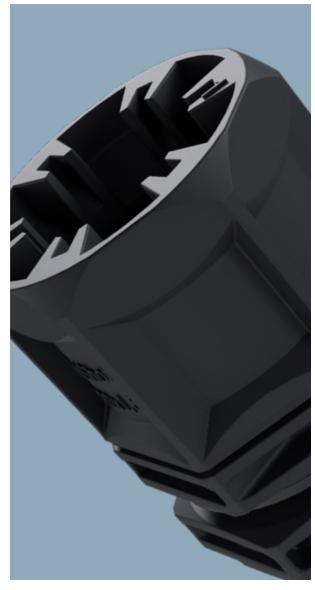

#### TriShot™

#### TriShot™

10112714

IP68, M20, material: polyamide, polypropylene, gasket: TPE, glow wire 750 °C, temperature range -40 °C - 100 °C, reduced carbon (54.5 % less), clamping range 6 - 14 mm.