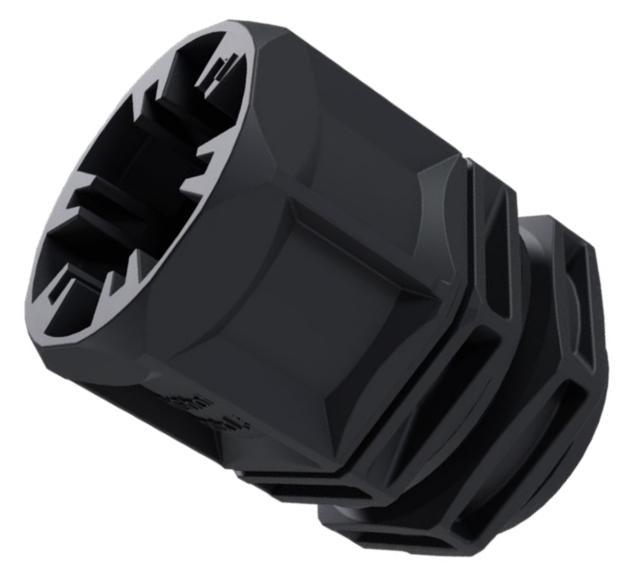

#### TriShot™

The TriShot™ has been built-in to perform.

IP68 protection with or without cable/ blind plug, quick and fast installation, wide clamping range (6 - 14 mm), built in seal means no need for inserts and a tight seal for any cable type.

#### TriShot™

10112714

IP68, M20, material: polyamide, polypropylene, gasket: TPE, glow wire 750 °C, temperature range -40 °C - 100 °C, reduced carbon (54.5 % less), clamping range 6 - 14 mm.