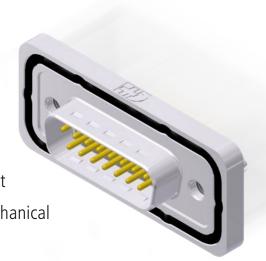

## **Line Card**

D-Sub Connectors
D-Sub Hoods
I/O Connectors
Bus Connectors

Deltron offers a wide range of different connectors, electronic- and electromechanical components.





Customized products are our strength.

Our Customer service will support you during the realisation of your idea.

### **D-Sub Hoods**

#### for example



**Hood with Straight Cable Exit** 

For D-Sub 09/15/25/37/50 Pin. Various versions in plastic or metallized.



For D-Sub 09/15/25/37 Pin. Various versions in plastic or metallized.

Hood with 90° **Angled Cable Exit** 

For D-Sub 09/15/25/37 Pin. Plastic.





**Hood with Straight** or Side Exit

For D-Sub 09/15/25/37/50 Pin. : Metal, EMI/RFI shilding.



Hood with 90° **Angled Cable Exit** 

For D-Sub 09/15/25/37 Pin. Metal, EMI/RFI shilding.



For D-Sub 09/15/25 Pin. Plastic, waterproof.

**Hood IP 67** 



**Hood with Straight** and 2 Side Cable Exit

For D-Sub 09/15/25/37 Pin. Plastic or metallized.

#### **Bus Connectors**

#