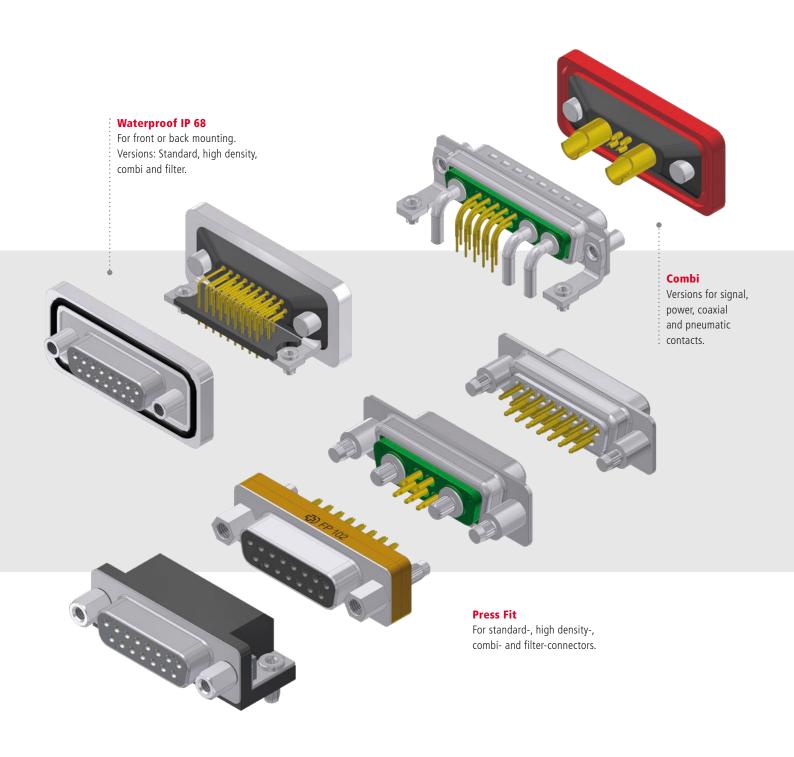

# **D-Sub Connectors**

### **Range of different Connectors**

# **Large Selection of different Mounting Types**