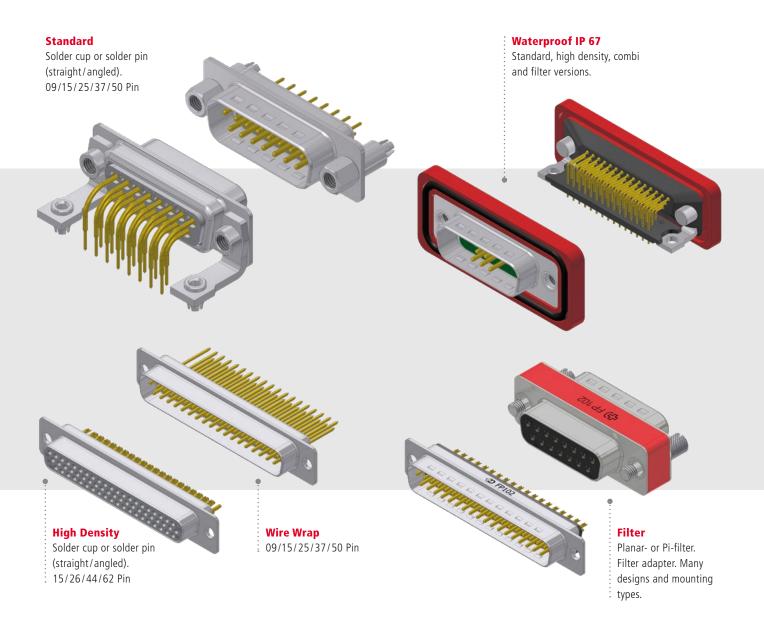

# **D-Sub Connectors**

### **Range of different Connectors**

# **Large Selection of different Mounting Types**