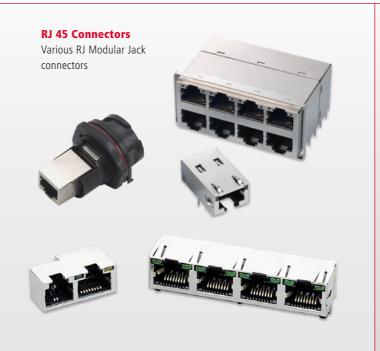

or example



**Hood with Straight Cable Exit** 

For D-Sub 09/15/25/37/50 Pin. Various versions in plastic or metallized.



For D-Sub 09/15/25/37 Pin. Various versions in plastic or metallized.

Hood with 90° **Angled Cable Exit** 

For D-Sub 09/15/25/37 Pin. Plastic.





**Hood with Straight** or Side Exit

For D-Sub 09/15/25/37/50 Pin. : Metal, EMI/RFI shilding.



Hood with 90° **Angled Cable Exit** 

For D-Sub 09/15/25/37 Pin. Metal, EMI/RFI shilding.



For D-Sub 09/15/25 Pin. Plastic, waterproof.

**Hood IP 67** 



**Hood with Straight** and 2 Side Cable Exit

For D-Sub 09/15/25/37 Pin. Plastic or metallized.

#### **Bus Connectors**

#### **Bus Connectors** Profibus, CAN-Bus.



#### **Accessories**



# **D-Sub Connectors**



### **Range of different Connectors**

















# **Large Selection of different Mounting Types**







#### **Deltron AG**

Industrie Neuhof 8c CH-3422 Kirchberg Phone +41 34 448 12 12 info@deltron.ch www.deltron.ch