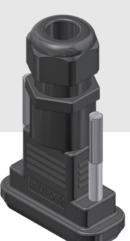

### **D-Sub Hoods**

For D-Sub 09/15/25 Pin. Plastic, waterproof.

**Hood IP 67** 

**Hood with Straight** and 2 Side Cable Exit

For D-Sub 09/15/25/37 Pin. Plastic or metallized.