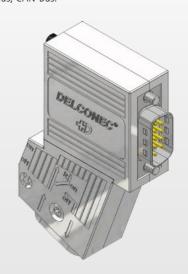

Our Customer service will support you during the realisation of your idea.

### **D-Sub Hoods**

#### for example



**Hood with Straight Cable Exit** 

For D-Sub 09/15/25/37/50 Pin. Various versions in plastic or metallized.



For D-Sub 09/15/25/37 Pin. Various versions in plastic or metallized.

Hood with 90° **Angled Cable Exit** 

For D-Sub 09/15/25/37 Pin. Plastic.





**Hood with Straight** or Side Exit

For D-Sub 09/15/25/37/50 Pin. : Metal, EMI/RFI shilding.



Hood with 90° **Angled Cable Exit** 

For D-Sub 09/15/25/37 Pin. Metal, EMI/RFI shilding.



For D-Sub 09/15/25 Pin. Plastic, waterproof.

**Hood IP 67** 



**Hood with Straight** and 2 Side Cable Exit

For D-Sub 09/15/25/37 Pin. Plastic or metallized.

#### **Bus Connectors**

#### **Bus Connectors** Profibus, CAN-Bus.



#### **Accessories**



# **D-Sub Connectors**



### **Range of different Connectors**

















# **Large Selection of different Mounting Types**







#### **Deltron AG**

Industrie Neuhof 8c CH-3422 Kirchberg Phone +41 34 448 12 12 info@deltron.ch www.deltron.ch