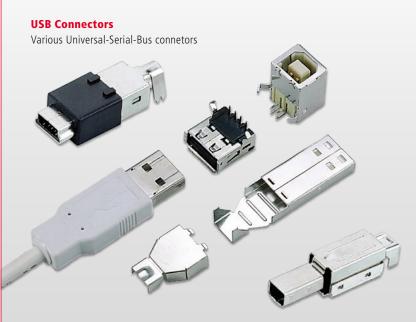

## for example



**Hood with Straight Cable Exit** 

For D-Sub 09/15/25/37/50 Pin. Various versions in plastic or metallized.



For D-Sub 09/15/25/37 Pin. Various versions in plastic or metallized.

Hood with 90° **Angled Cable Exit** 

For D-Sub 09/15/25/37 Pin. Plastic.





**Hood with Straight** or Side Exit

For D-Sub 09/15/25/37/50 Pin. : Metal, EMI/RFI shilding.



Hood with 90° **Angled Cable Exit** 

For D-Sub 09/15/25/37 Pin. Metal, EMI/RFI shilding.



For D-Sub 09/15/25 Pin. Plastic, waterproof.

**Hood IP 67** 



**Hood with Straight** and 2 Side Cable Exit

For D-Sub 09/15/25/37 Pin. Plastic or metallized.

#### **Bus Connectors**

#### **Bus Connectors** Profibus, CAN-Bus.



#### **Accessories**



# **D-Sub Connectors**



### **Range of different Connectors**

















# **Large Selection of different Mounting Types**







#### **Deltron AG**

Industrie Neuhof 8c CH-3422 Kirchberg Phone +41 34 448 12 12 info@deltron.ch www.deltron.ch