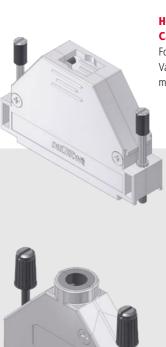

### **D-Sub Hoods**

#### for example

**Hood with Straight Cable Exit** 

For D-Sub 09/15/25/37/50 Pin. Various versions in plastic or metallized.

For D-Sub 09/15/25/37 Pin. Various versions in plastic or metallized.

Hood with 90° **Angled Cable Exit** 

# **Large Selection of different Mounting Types**