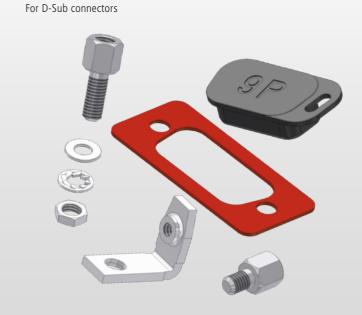

l support you during the realisation of your idea.

### **D-Sub Hoods**

#### for example



**Hood with Straight Cable Exit** 

For D-Sub 09/15/25/37/50 Pin. Various versions in plastic or metallized.



For D-Sub 09/15/25/37 Pin. Various versions in plastic or metallized.

Hood with 90° **Angled Cable Exit** 

For D-Sub 09/15/25/37 Pin. Plastic.





**Hood with Straight** or Side Exit

For D-Sub 09/15/25/37/50 Pin. : Metal, EMI/RFI shilding.



Hood with 90° **Angled Cable Exit** 

For D-Sub 09/15/25/37 Pin. Metal, EMI/RFI shilding.



For D-Sub 09/15/25 Pin. Plastic, waterproof.

**Hood IP 67** 



**Hood with Straight** and 2 Side Cable Exit

For D-Sub 09/15/25/37 Pin. Plastic or metallized.

#### **Bus Connectors**

#### **Bus Connectors** Profibus, CAN-Bus.



#### **Accessories**



# **D-Sub Connectors**



### **Range of different Connectors**

















# **Large Selection of different Mounting Types**







#### **Deltron AG**

Industrie Neuhof 8c CH-3422 Kirchberg Phone +41 34 448 12 12 info@deltron.ch www.deltron.ch