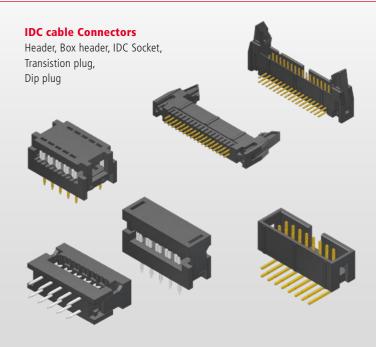

example



**Hood with Straight Cable Exit** 

For D-Sub 09/15/25/37/50 Pin. Various versions in plastic or metallized.



For D-Sub 09/15/25/37 Pin. Various versions in plastic or metallized.

Hood with 90° **Angled Cable Exit** 

For D-Sub 09/15/25/37 Pin. Plastic.





**Hood with Straight** or Side Exit

For D-Sub 09/15/25/37/50 Pin. : Metal, EMI/RFI shilding.



Hood with 90° **Angled Cable Exit** 

For D-Sub 09/15/25/37 Pin. Metal, EMI/RFI shilding.



For D-Sub 09/15/25 Pin. Plastic, waterproof.

**Hood IP 67** 



**Hood with Straight** and 2 Side Cable Exit

For D-Sub 09/15/25/37 Pin. Plastic or metallized.

#### **Bus Connectors**

#### **Bus Connectors** Profibus, CAN-Bus.



#### **Accessories**



# **D-Sub Connectors**



### **Range of different Connectors**

















# **Large Selection of different Mounting Types**







#### **Deltron AG**

Industrie Neuhof 8c CH-3422 Kirchberg Phone +41 34 448 12 12 info@deltron.ch www.deltron.ch