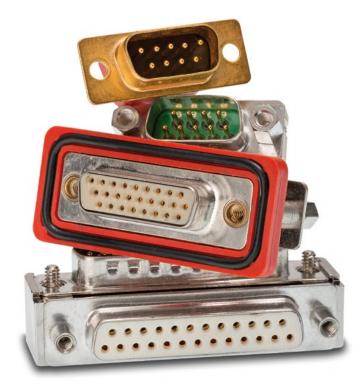

astic or metallized.

Hood with 90° **Angled Cable Exit** 

For D-Sub 09/15/25/37 Pin. Plastic.





**Hood with Straight** or Side Exit

For D-Sub 09/15/25/37/50 Pin. : Metal, EMI/RFI shilding.



Hood with 90° **Angled Cable Exit** 

For D-Sub 09/15/25/37 Pin. Metal, EMI/RFI shilding.



For D-Sub 09/15/25 Pin. Plastic, waterproof.

**Hood IP 67** 



**Hood with Straight** and 2 Side Cable Exit

For D-Sub 09/15/25/37 Pin. Plastic or metallized.

#### **Bus Connectors**

#### **Bus Connectors** Profibus, CAN-Bus.



#### **Accessories**



# **D-Sub Connectors**



### **Range of different Connectors**

















# **Large Selection of different Mounting Types**







#### **Deltron AG**

Industrie Neuhof 8c CH-3422 Kirchberg Phone +41 34 448 12 12 info@deltron.ch www.deltron.ch