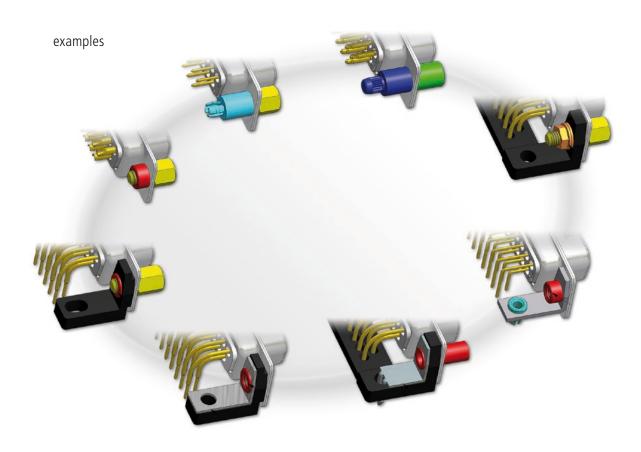

-Sub 09/15/25/37/50 Pin. Various versions in plastic or metallized.



For D-Sub 09/15/25/37 Pin. Various versions in plastic or metallized.

Hood with 90° **Angled Cable Exit** 

For D-Sub 09/15/25/37 Pin. Plastic.





**Hood with Straight** or Side Exit

For D-Sub 09/15/25/37/50 Pin. : Metal, EMI/RFI shilding.



Hood with 90° **Angled Cable Exit** 

For D-Sub 09/15/25/37 Pin. Metal, EMI/RFI shilding.



For D-Sub 09/15/25 Pin. Plastic, waterproof.

**Hood IP 67** 



**Hood with Straight** and 2 Side Cable Exit

For D-Sub 09/15/25/37 Pin. Plastic or metallized.

#### **Bus Connectors**

#### **Bus Connectors** Profibus, CAN-Bus.



#### **Accessories**



# **D-Sub Connectors**



### **Range of different Connectors**

















# **Large Selection of different Mounting Types**







#### **Deltron AG**

Industrie Neuhof 8c CH-3422 Kirchberg Phone +41 34 448 12 12 info@deltron.ch www.deltron.ch